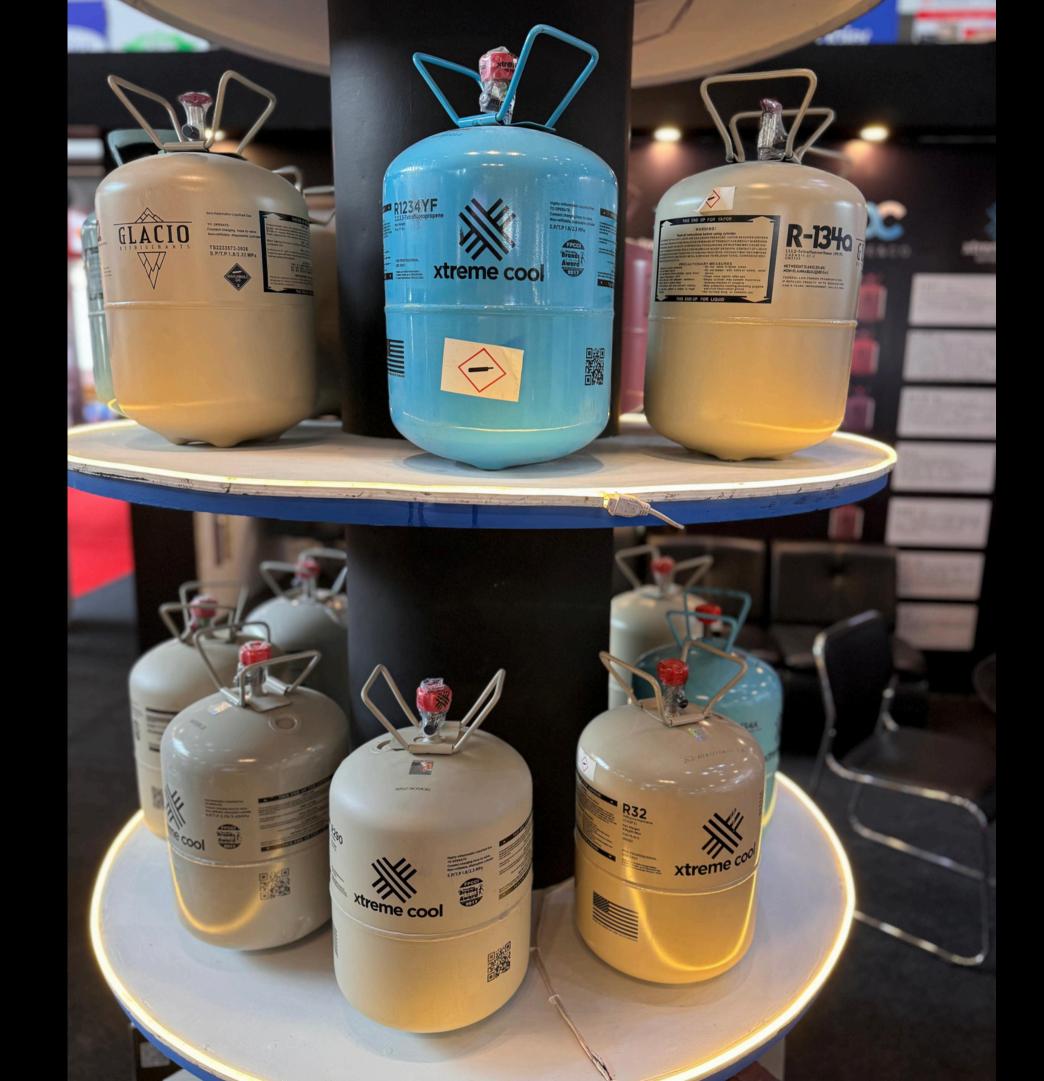

### Refrigerants

- Bulk supply of CFCs, HCFCs, and HFCs (Hydrofluorocarbons)
- Refrigerant decanting services in various packaging sizes (20-ton ISO) tank, 1,000 kg, 60 kg, and 13.6 kg cylinders)

### **Our Facilities**

Atee & Co. operates with an advanced decanting station located in Karachi, which enables us to offer customized bulk refrigerant packing to suit the specific requirements of our clients. We handle large-scale bulk refrigerant orders, offering flexible packaging options, including ISO tanks (20 tons), 1,000 kg containers, and smaller 60 kg and 13.6 kg cylinders for retail and distribution purposes.