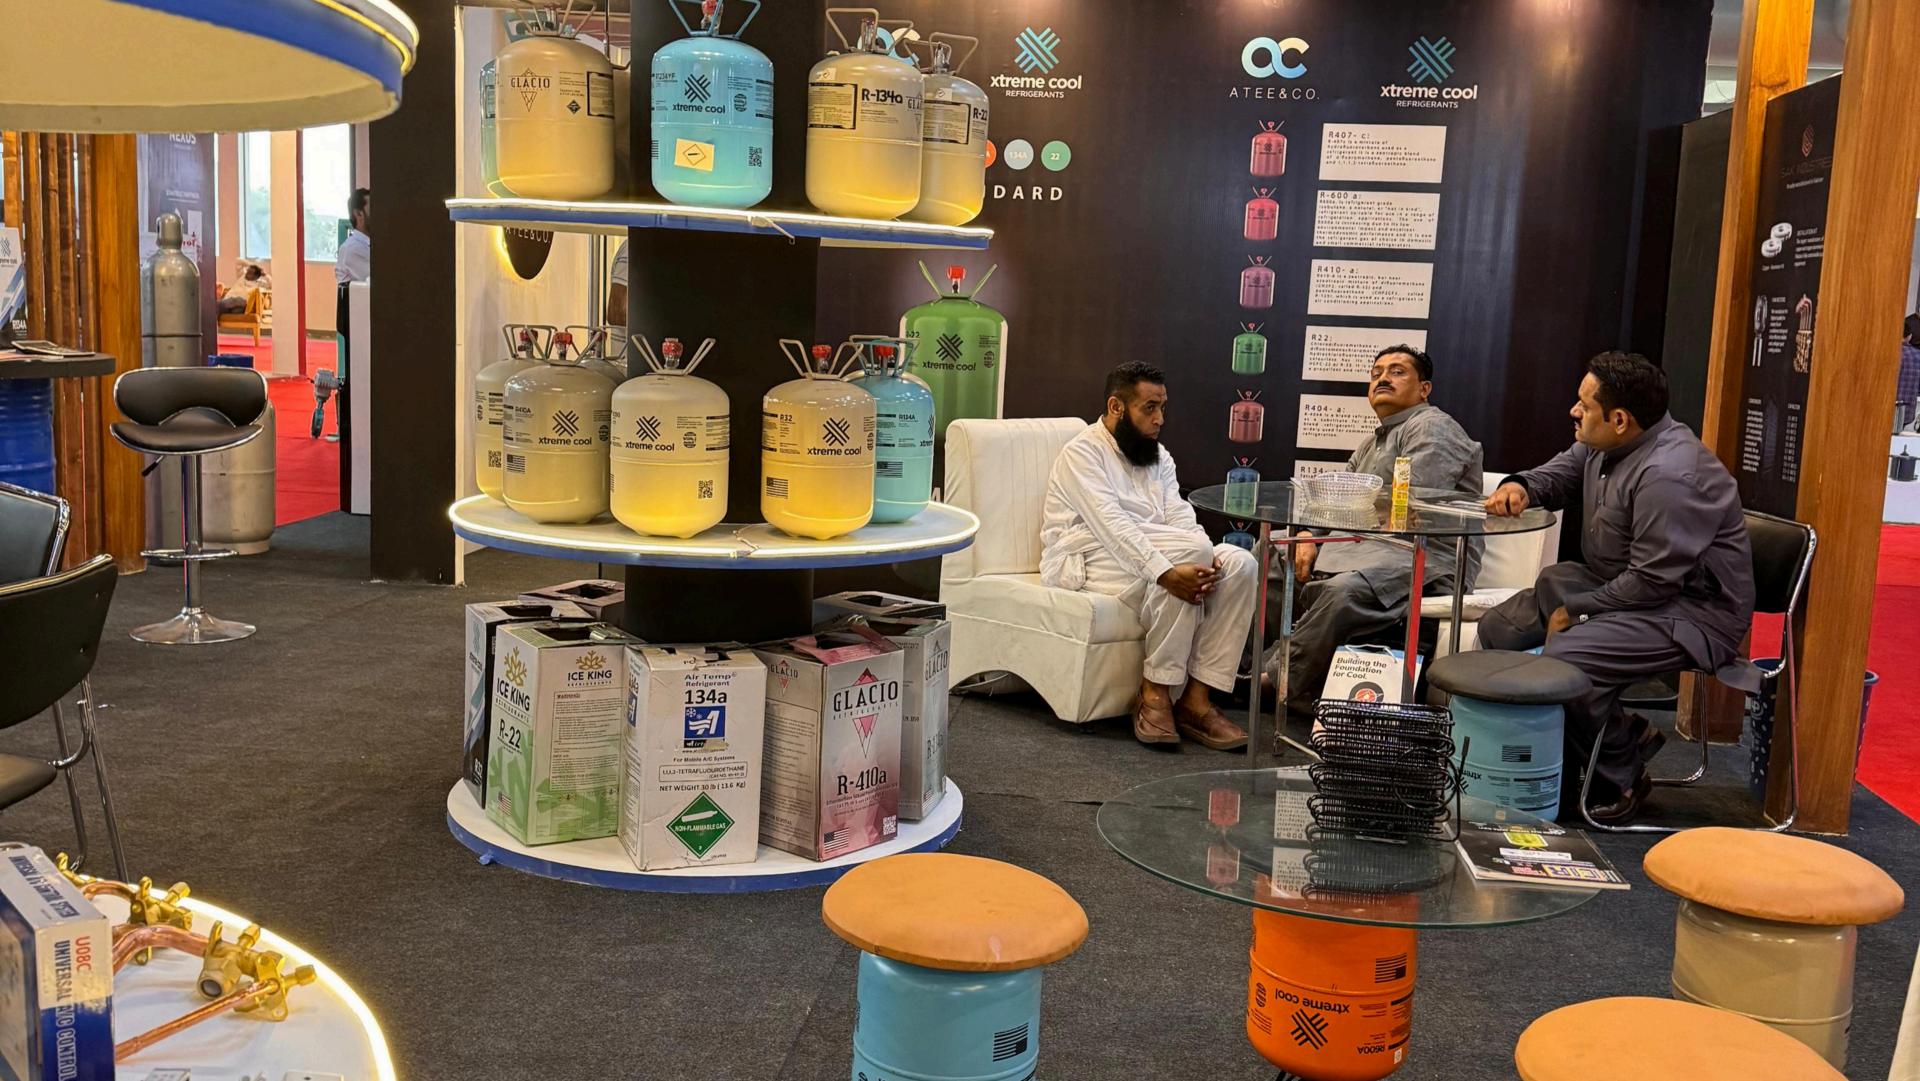

### Refrigerants

- Bulk supply of CFCs, HCFCs, and HFCs (Hydrofluorocarbons)
- Refrigerant decanting services in various packaging sizes (20-ton ISO) tank, 1,000 kg, 60 kg, and 13.6 kg cylinders)

### **Our Facilities**

Atee & Co. operates with an advanced decanting station located in Karachi, which enables us to offer customized bulk refrigerant packing to suit the specific requirements of our clients. We handle large-scale bulk refrigerant orders, offering flexible packaging options, including ISO tanks (20 tons), 1,000 kg containers, and smaller 60 kg and 13.6 kg cylinders for retail and distribution purposes.