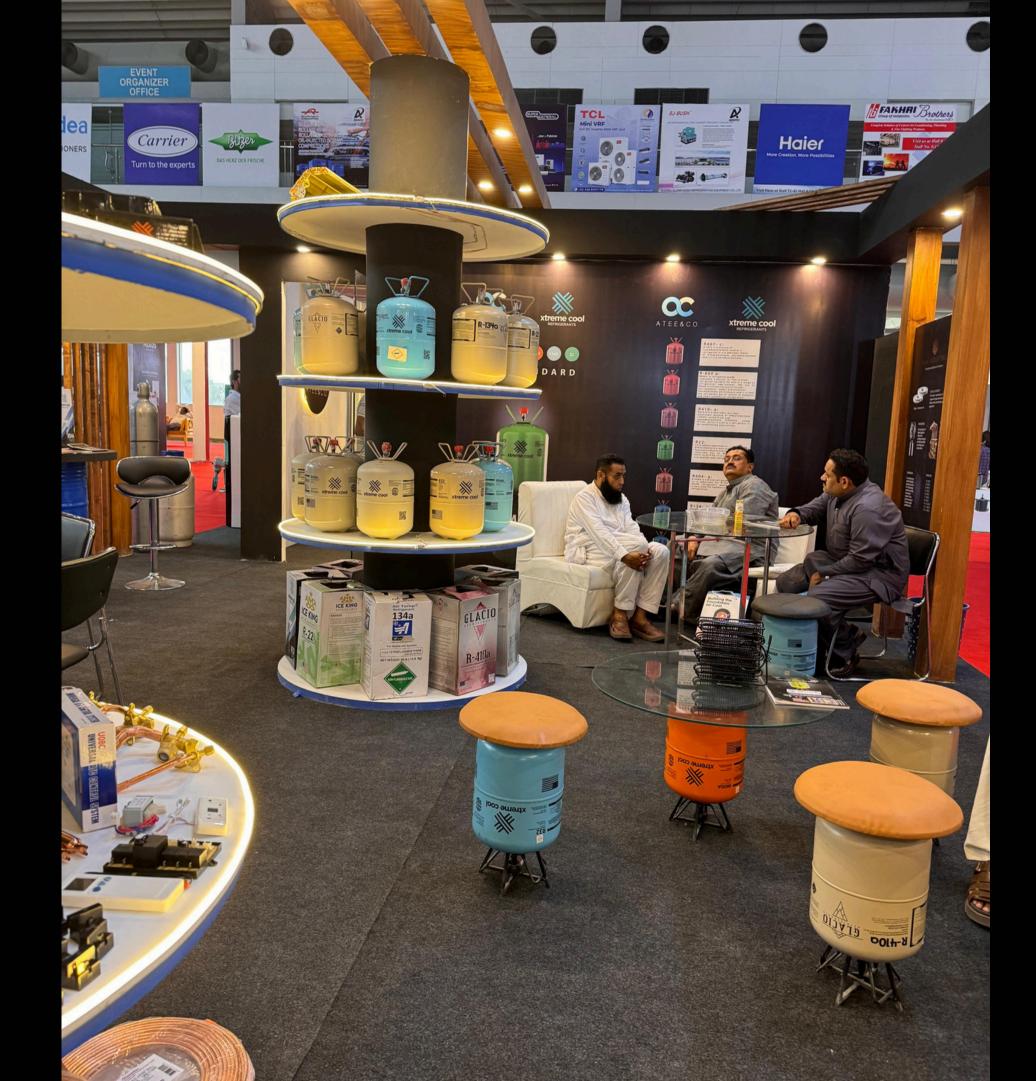

### Refrigerants

- Bulk supply of CFCs, HCFCs, and HFCs (Hydrofluorocarbons)
- Refrigerant decanting services in various packaging sizes (20-ton ISO) tank, 1,000 kg, 60 kg, and 13.6 kg cylinders)

### **Our Facilities**

Atee & Co. operates with an advanced decanting station located in Karachi, which enables us to offer customized bulk refrigerant packing to suit the specific requirements of our clients. We handle large-scale bulk refrigerant orders, offering flexible packaging options, including ISO tanks (20 tons), 1,000 kg containers, and smaller 60 kg and 13.6 kg cylinders for retail and distribution purposes.